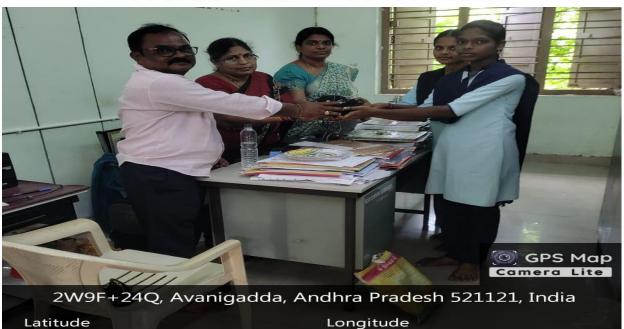

## **COLLECTING E-WASTE AND HAND OVER TO** PHYSICS CLUB - 30-09-2023

16.01742443°

Local 01:11:20 PM GMT 07:41:20 AM

80.92306089°

Altitude 6 meters Monday, 16.10.2023

Note: GOVERNMENT DEGREE COLLEGE, AVANIGADDA

2W9F+24Q, Avanigadda, Andhra Pradesh 521121, India

Latitude

16.01742443°

Local 01:10:44 PM GMT 07:40:44 AM Longitude

80.92306089°

Altitude 6 meters Monday, 16.10.2023

Note: GOVERNMENT DEGREE COLLEGE, AVANIGADDA

**COLLECTED E-WASTE HANDED OVER TO PHYSICS CLUB** 