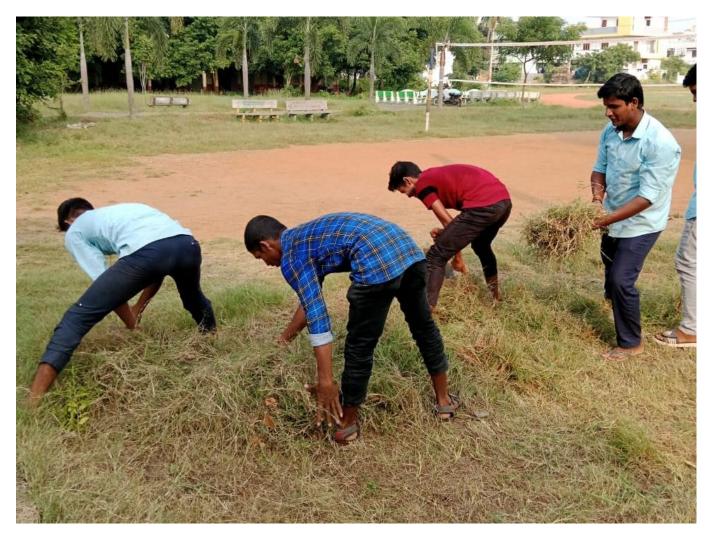

# CLEANING THE COLLEGE CAMPUS & PLUCKING PARTHENIUM PLANTS = 26-09-2023

**NSS VOLUNTEERS CLEANING THE CAMPUS** 

NSS VOLUNTEERS PLUCKING PARTHENIUM PLANTS AROUND THE COLLEGE CAMPUS