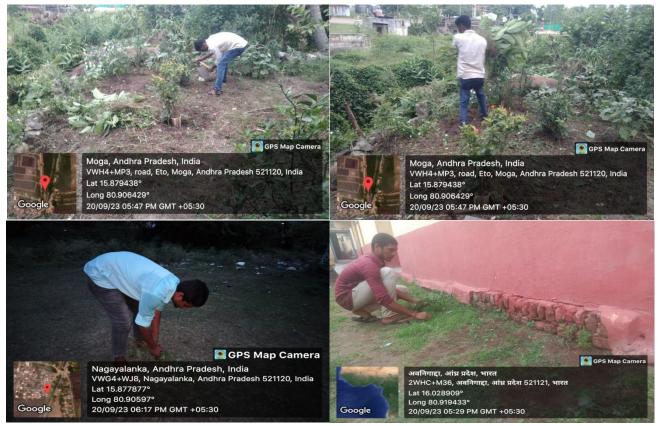

#### **CLEANLINESS STARTS FROM OUR HOME**

As a part of Swachhta hi Seva (SHS) Campaign from 20-09-2023 to 02-10-2023 (07 days), All the NSS volunteers are instructed to make efforts to promote the spirit of the concept of "Cleanliness starts at home".

They are instructed to start the concept of Home cleaning first, with activities of cleaning, gardening, waste management at their home.

NSS volunteers participating in Home cleaning activities