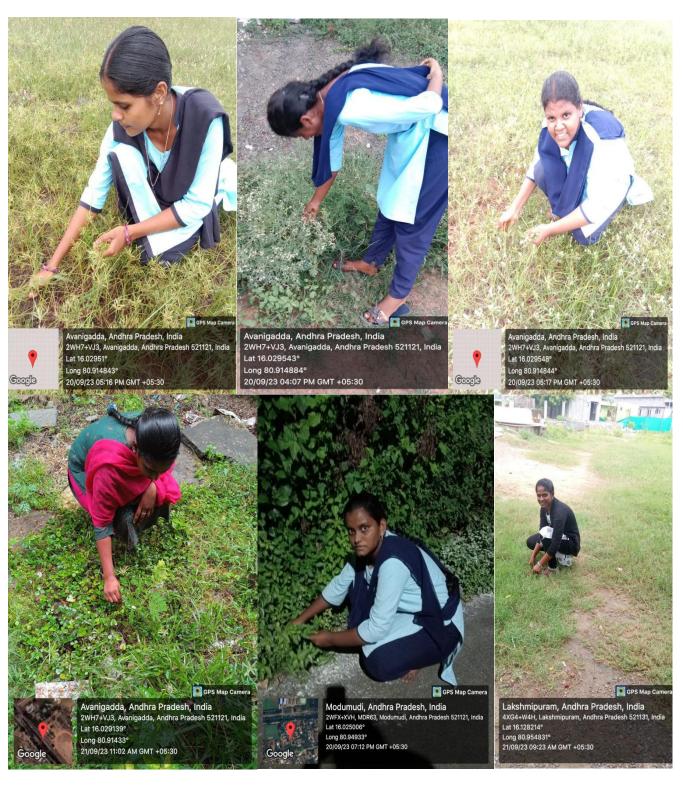

#### **CLEANLINESS STARTS FROM OUR HOME**

As a part of Swachhta hi Seva (SHS) Campaign from 20-09-2023 to 02-10-2023 (07 days), All the NSS volunteers are instructed to make efforts to promote the spirit of the concept of "Cleanliness starts at home".

They are instructed to start the concept of Home cleaning first, with activities of cleaning, gardening, waste management at their home.

NSS volunteers participating in Home cleaning activities