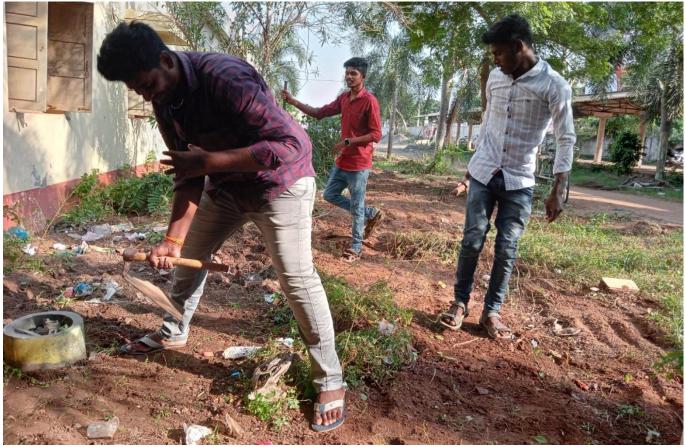

# CLEANING THE COLLEGE CAMPUS & PLUCKING PARTHENIUM PLANTS = 26-09-2023

**NSS VOLUNTEERS CLEANING THE CAMPUS** 

NSS VOLUNTEERS PLUCKING PARTHENIUM PLANTS AROUND THE COLLEGE CAMPUS