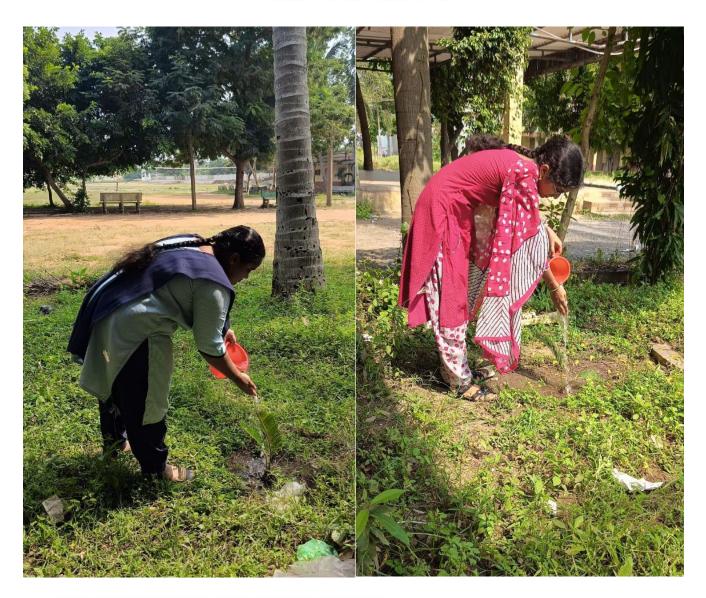

## **WATERING PLANTS IN THE CAMPUS**

23-09-2023

**NSS VOLUNTEERS WATERING PLANTS** 

No. of Volunteers Participated: 8

No. of FAculty participated: 1