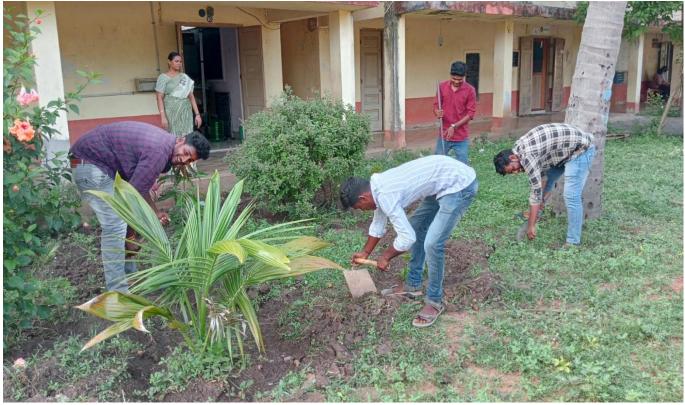

## **WATERING PLANTS IN THE CAMPUS**

23-09-2023

**NSS VOLUNTEERS WATERING PLANTS** 

No. of Volunteers Participated: 8

No. of FAculty participated: 1

## **SWACHHA CAMPUS - 25-09-2023**

# CLEANING THE COLLEGE CAMPUS & PLUCKING PARTHENIUM PLANTS = 26-09-2023

**NSS VOLUNTEERS CLEANING THE CAMPUS** 

NSS VOLUNTEERS PLUCKING PARTHENIUM PLANTS AROUND THE COLLEGE CAMPUS