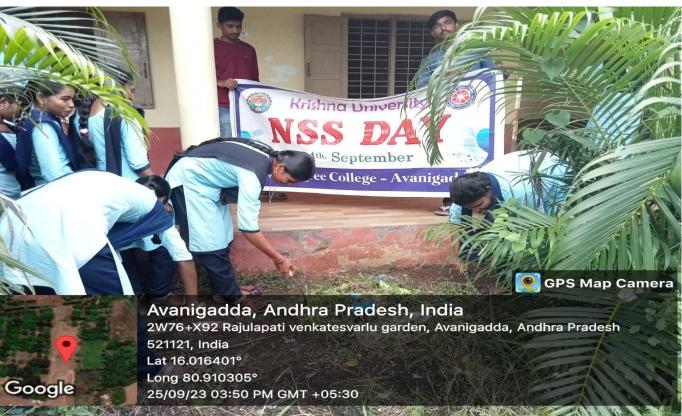

# CLEANING THE COLLEGE CAMPUS & PLUCKING PARTHENIUM PLANTS = 26-09-2023

**NSS VOLUNTEERS CLEANING THE CAMPUS** 

NSS VOLUNTEERS PLUCKING PARTHENIUM PLANTS AROUND THE COLLEGE CAMPUS